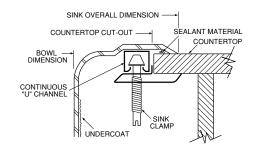

### SINK DESCRIPTION

- Manufactured of 23 gauge, type 301 nickel-bearing stainless steel
- Comes complete with model #87903 two-handle bar faucet
- Bowl is 12" x 10" x 5-1/2"
- The sink ledge has two fixture mounting holes, 1-1/4" in diameter recessed drain opening
- The exposed surfaces are polished to a lustrous satin tone finish
- Includes all necessary mounting hardware

#### **CUT OUT DIMENSIONS**

 Cut out dimensions are 14-3/8" x 14-3/8", with a 3/8" corner radius. A tolerance of plus or minus 1/16" is acceptable

#### WARRANTY

 Warranted for one year against material or manufacturing defects



Single Bowl Bar Sink Model: 21509



## **Installation Detail**





# **CRITICAL DIMENSIONS**

(DO NOT SCALE)